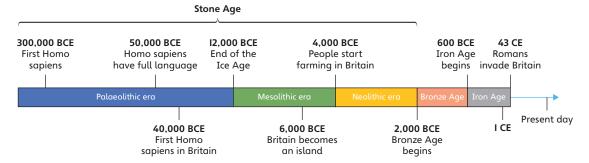

| Stone Age eras   |                                                        |
|------------------|--------------------------------------------------------|
| Palaeolithic era | The early Stone Age when humans used very basic tools  |
| Mesolithic era   | The middle Stone Age when humans perfected their tools |
| Neolithic era    | The new Stone Age when humans began farming            |