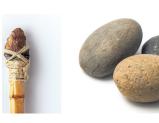

|
| Neanderthals  | A species of human that is now extinct                                                          |
| Ore           | Rock that contains metal                                                                        |

| Stone Age eras   |                                                        |
|------------------|--------------------------------------------------------|
| Palaeolithic era | The early Stone Age when humans used very basic tools  |
| Mesolithic era   | The middle Stone Age when humans perfected their tools |
| Neolithic era    | The new Stone Age when humans began farming            |

## Prehistoric animals







Woolly mammoth (extinct)

Woolly rhino (extinct)

Elk (extant)

## **Europe during the Ice Age**



## **Stone Age tools**





Spear

Hammer stones

Hand axe