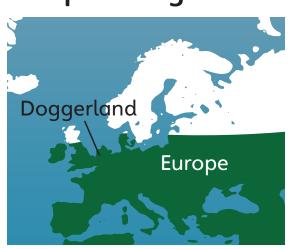

cold                                          |
| Neanderthals  | A species of human that is now extinct                                                          |
| Ore           | Rock that contains metal                                                                        |

| Stone Age eras   |                                                        |
|------------------|--------------------------------------------------------|
| Palaeolithic era | The early Stone Age when humans used very basic tools  |
| Mesolithic era   | The middle Stone Age when humans perfected their tools |
| Neolithic era    | The new Stone Age when humans began farming            |

## Prehistoric animals







Woolly mammoth (extinct)

Woolly rhino (extinct)

Elk (extant)

## **Europe during the Ice Age**



## **Stone Age tools**





Spear

Hammer stones

Hand axe