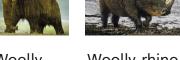

## Prehistoric animals

Woolly mammoth (extinct)

Woolly rhino (extinct)

Elk (extant)